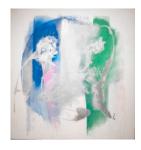

2

Cleve Gray
Silver Ceres, 1967
Acrylic on canvas with aluminum paint 82 x 80 inches (208.3 x 203.2 cm)
Signed, titled, and dated

3

Cleve Gray
Silver Spring, 1967
Acrylic on canvas with aluminum paint
82 x 78 inches (208.3 x 198.1 cm)
Signed, titled, and dated