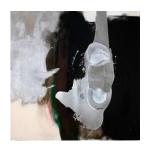

**Cleve Gray: 1967 Silver Paintings** 

October 27 - December 28, 2012

7

Cleve Gray
Silver Diver, 1967
Acrylic on canvas with aluminum paint
82 x 80 inches (208.3 x 203.2 cm)
Signed, titled, and dated

4

Cleve Gray
Ceres 18, 1967
Acrylic on canvas with silver enamel
82 x 80 inches (208.3 x 203.2 cm)
Signed, titled, and dated