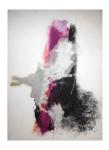

Cleve Gray Whisper, 1967 Aluminum paint, acrylic on linen 110 x 80 inches (279.4 x 203.2 cm)

6

Cleve Gray Silver Galaxy, 1967 Oil on linen 48 x 70 inches (121.9 x 177.8 cm)

5

Cleve Gray
Gold Rush, 1967
Acrylic on canvas with aluminum paint
and bronze
81 x 72 inches (205.7 x 182.9 cm)
Signed, titled and dated