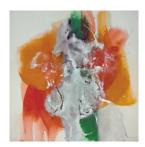

**Cleve Gray: 1967 Silver Paintings** 

October 27 - December 28, 2012

7

Cleve Gray
Silver Diver, 1967
Acrylic on canvas with aluminum paint
82 x 80 inches (208.3 x 203.2 cm)
Signed, titled, and dated

4

Cleve Gray
Ceres 18, 1967
Acrylic on canvas with silver enamel
82 x 80 inches (208.3 x 203.2 cm)
Signed, titled, and dated