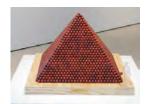

The Art Guys
Basketball Pyramid Maquette (for Acres
Homes), 2009
Metal toy basketballs, silicone glue with
plastic figure on wood pedestal
56 x 35.25 x 35.25 inches

25

The Art Guys
Fuck 'em if they can't take a joke (for Pat
Oleszko), 2009
cut plywood letters, gear motors, wood, wire
variable dimensions