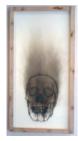

### The Art Guys

Lamp, 2009 burned matches on paper mounted on aluminum panel 82 x 42 inches

The Art Guys
Honey Bear, 2009
burned matches on paper mounted on aluminum panel
82 x 42 inches

The Art Guys
Skull, 2009
burned matches on paper mounted on aluminum panel
96 x 50 inches