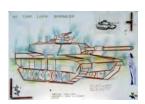

21

The Art Guys
Study for M-1 Tank Lawn Sprinkler from 101
of the World's Greatest Sculpture Proposals,

graphite, pastel, colored pencil, copper pipe, wood, metal tape, collage on paper 35 x 52 inches (framed: 42 x 59 inches)