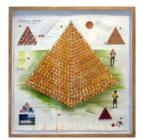

The Art Guys
Basketball Pyramid Maquette (for Acres
Homes), 2009
Metal toy basketballs, silicone glue with
plastic figure on wood pedestal
56 x 35.25 x 35.25 inches

25

The Art Guys
Fuck 'em if they can't take a joke (for Pat
Oleszko), 2009
cut plywood letters, gear motors, wood, wire
variable dimensions