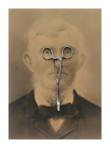

3

The Art Guys
Free Will (for Christian Eckart), 2009
digital video with monitor and sound in metal
insect extermination sprayer
20 x 6 x 7 inches

4

The Art Guys
The Orphan, 2009
LED light on found photograph with wire and electronics
5.75 x 4 inches (framed: 16 x 13.25 inches)