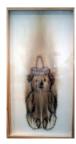

### The Art Guys

Lamp, 2009 burned matches on paper mounted on aluminum panel 82 x 42 inches

The Art Guys
Honey Bear, 2009
burned matches on paper mounted on aluminum panel
82 x 42 inches

The Art Guys
Skull, 2009
burned matches on paper mounted on aluminum panel
96 x 50 inches