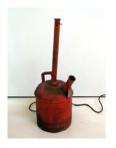

#### The Art Guys

Duet, 2009 digital video with monitors and sound in metal oil can  $12 \times 14 \times 33$  inches  $30.5 \times 35.6 \times 83.8$  cm

16