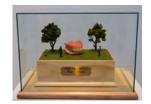

#### The Art Guys

Big Chops Maquette, 2009 dentures, model people, model trees, model makers grass, wood base with glass, brass plaque

10.75 x 15 x 12 inches (27.3 x 38.1 x 30.5 cm)

14