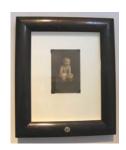

3

The Art Guys
Free Will (for Christian Eckart), 2009
digital video with monitor and sound in metal
insect extermination sprayer
20 x 6 x 7 inches

4

The Art Guys
The Orphan, 2009
LED light on found photograph with wire and electronics
5.75 x 4 inches (framed: 16 x 13.25 inches)