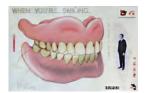

#### The Art Guys

Freebird (When You're Smiling) from 101 of the World's Greatest Sculpture Proposals, 2009

graphite, pastel, colored pencil, gesso, collage on paper

38 x 58 inches (framed: 43 x 63 inches)