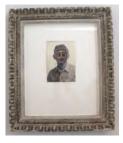

The Art Guys
Country Doctor, 2009
collage (metal forceps) on photograph
12.5 x 9 inches (framed: 17 x 13 inches)

The Art Guys
Office Park, 2009
photo collage
5 x 4 inches (framed: 11 x 9 inches)

7

The Art Guys
Black Draught, 2008
Glitter on found photograph
4 x 3.5 inches (framed: 9 x 9 inches)