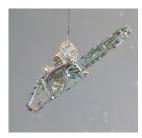

# The Art Guys New Clichés May 7 - June 20, 2009

The Art Guys
Then and Now, 2009
cut plywood
56 x 48 inches

The Art Guys
Saint Simon the Apostle (Party World), 2009
chain saw, mirror squares with motor and lights
30 x 10 x 9 inches