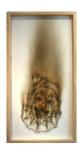

### The Art Guys

Lamp, 2009 burned matches on paper mounted on aluminum panel 82 x 42 inches

The Art Guys
Honey Bear, 2009
burned matches on paper mounted on aluminum panel
82 x 42 inches

The Art Guys
Skull, 2009
burned matches on paper mounted on aluminum panel
96 x 50 inches