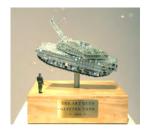

19

The Art Guys
Clown, 2009
burned matches on paper mounted on
aluminum panel
82 x 42 inches

20

The Art Guys

Clitter Tank Maquette, 2009
toy tank, mirror squares on wood pedestal
with gear motor and lights
21 x 19.5 x 19.5 inches